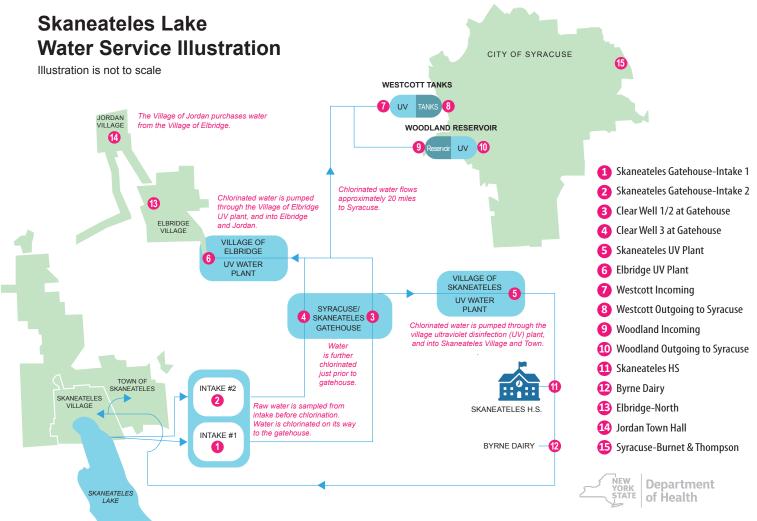

## WATER SAMPLE TEST RESULTS, 2018

Previous Testing Dates on Next Page

|                                     | 9-20 | 9-27 | 9-28 | 10-1 | 10-2 | 10-3 | 10-4 | 10-9 | 10-11 | 10-12 | 10-13 | 10-14 | 10-15 | 10-18 | 10-19 | 10-25 | 10-29 |
|-------------------------------------|------|------|------|------|------|------|------|------|-------|-------|-------|-------|-------|-------|-------|-------|-------|
| 1 Skaneateles Gatehouse-Intake 1    | ND   | ND   | ND   | ND   | -    | -    | ND   | -    | ND    | ND    | ND    | *     | -     | ND    | -     | -     | -     |
| 2 Skaneateles Gatehouse-Intake 2    | ND   | .35  | ND   | .52  | .55  | .53  | .45  | ND   | ND    | .76   | ND    | .44   | ND    | ND    | ND    | ND    | ND    |
| 3 Clear Well 1/2 at Gatehouse       | ND   | ND   | ND   | ND   | -    | -    | ND   | -    | ND    | ND    | ND    | ND    | -     | ND    | -     | ND    | ND    |
| 4 Clear Well 3 at Gatehouse         | ND   | ND   | ND   | ND   | -    | -    | ND   | ND   | .419  | ND    |
| 5 Skaneateles UV Plant              | -    | -    | -    | -    | -    | -    | -    | -    | -     | ND    | -     | -     | -     | -     | -     | -     | -     |
| 6 Elbridge UV Plant                 | -    | -    | -    | -    | -    | -    | -    | -    | -     | ND    | -     | -     | -     | -     | -     | -     | -     |
| Westcott Incoming                   | -    | -    | -    | -    | -    | -    | -    | -    | -     | -     | -     | -     | -     | -     | -     | -     | -     |
| 8 Westcott Outgoing to Syracuse     | -    | -    | -    | -    | -    | -    | -    | -    | -     | -     | -     | -     | -     | -     | -     | -     | -     |
| 9 Woodland Incoming                 | -    | -    | -    | -    | -    | -    | -    | -    | -     | -     | -     | -     | -     | -     | -     | -     | -     |
| 10 Woodland Outgoing to Syracuse    | -    | -    | -    | -    | -    | -    | -    | -    | -     | -     | -     | -     | -     | -     | -     | -     | -     |
| Skaneateles HS                      | -    | -    | -    | -    | -    | -    | -    | -    | -     | -     | -     | -     | -     | -     | -     | -     | -     |
| 12 Byrne Dairy                      | -    | -    | -    | -    | -    | -    | -    | -    | -     | -     | -     | -     | -     | -     | -     | -     | -     |
| Elbridge-North                      | -    | -    | -    | -    | -    | -    | -    | -    | -     | -     | -     | -     | -     | -     | -     | -     | -     |
| 4 Jordan Town Hall                  | -    | -    | -    | -    | -    | -    | -    | -    | -     | -     | -     | -     | -     | -     | -     | -     | -     |
| <b>1</b> Syracuse-Burnet & Thompson | -    | -    | -    | -    | -    | -    | -    | -    | -     | -     | -     | -     | -     | -     | -     | -     | -     |

Values in parts per billion (ppb)

\* Intake 1 was not in use on this date

ND = Non Detect, equals less than the required method reporting limit of 0.3  $\mu$ g/l

"-" = Not Sampled