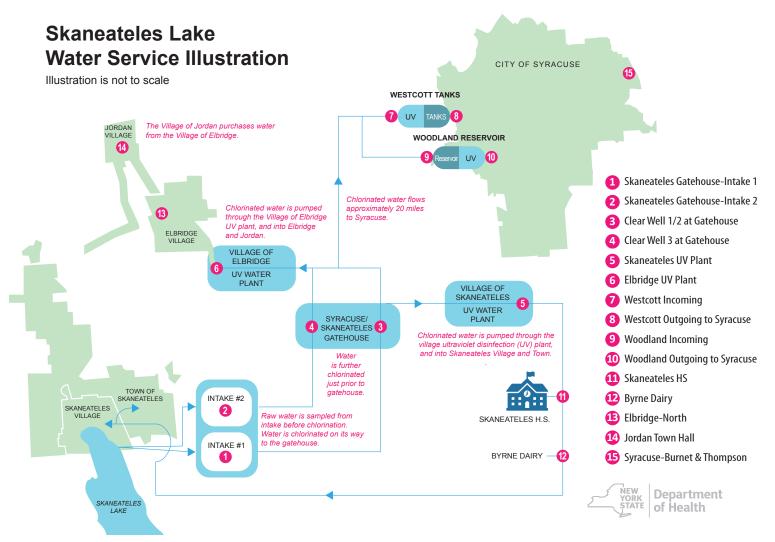

## WATER SAMPLE TEST RESULTS, 2018

|                                  | 7- 5 | 7-12 | 7-19 | 7-26 | 8-2 | 8-4 | 8-6 | 8-7 | 8-8 | 8-9 | 8-10 | 8-16 | 8-23 | 8-30 | 9-4 | 9-6 | 9-8 | 9-13 | 9-14 |
|----------------------------------|------|------|------|------|-----|-----|-----|-----|-----|-----|------|------|------|------|-----|-----|-----|------|------|
| Skaneateles Gatehouse-Intake 1   | *    | *    | *    | *    | *   | *   | *   | *   | *   | ND  | *    | ND   | ND   | ND   | ND  | ND  | ND  | ND   | ND   |
| 2 Skaneateles Gatehouse-Intake 2 | ND   | ND   | ND   | ND   | ND  | ND  | .33 | .3  | ND  | ND  | ND   | ND   | ND   | ND   | ND  | .4  | ND  | ND   | ND   |
| 3 Clear Well 1/2 at Gatehouse    | -    | -    | -    | -    | -   | -   | -   | -   | -   | ND  | -    | ND   | ND   | ND   | -   | ND  | ND  | ND   | ND   |
| 4 Clear Well 3 at Gatehouse      | -    | -    | -    | -    | -   | -   | ND  | ND  | ND  | ND  | ND   | ND   | ND   | ND   | -   | ND  | ND  | ND   | ND   |
| 5 Skaneateles UV Plant           | -    | -    | -    | -    | -   | -   | -   | -   | -   | -   | -    | -    | -    | -    | -   | -   | ND  | -    | -    |
| 6 Elbridge UV Plant              | -    | -    | -    | -    | -   | -   | -   | -   | -   | -   | -    | -    | -    | -    | -   | -   | -   | -    | -    |
| Vestcott Incoming                | -    | -    | -    | -    | -   | -   | -   | -   | -   | -   | -    | -    | -    | -    | -   | -   | -   | -    | -    |
| 8 Westcott Outgoing to Syracuse  | -    | -    | -    | -    | -   | -   | -   | -   | -   | -   | -    | -    | -    | -    | -   | -   | -   | -    | -    |
| 9 Woodland Incoming              | -    | -    | -    | -    | -   | -   | -   | -   | -   | -   | -    | -    | -    | -    | -   | -   | -   | -    | -    |
| Woodland Outgoing to Syracuse    | -    | -    | -    | -    | -   | -   | -   | -   | -   | -   | -    | -    | -    | -    | -   | -   | -   | -    | -    |
| Skaneateles HS                   | -    | -    | -    | -    | -   | -   | -   | -   | -   | -   | -    | -    | -    | -    | -   | -   | -   | -    | -    |
| 12 Byrne Dairy                   | -    | -    | -    | -    | -   | -   | -   | -   | -   | -   | -    | -    | -    | -    | -   | -   | -   | -    | -    |
| 13 Elbridge-North                | -    | -    | -    | -    | -   | -   | -   | -   | -   | -   | -    | -    | -    | -    | -   | -   | -   | -    | -    |
| 4 Jordan Town Hall               | -    | -    | -    | -    | -   | -   | -   | -   | -   | -   | -    | -    | -    | -    | -   | -   | -   | -    | -    |
| Syracuse-Burnet & Thompson       | -    | -    | -    | -    | -   | -   | -   | -   | -   | -   | -    | -    | -    | -    | -   | -   | -   | -    | -    |

Values in parts per billion (ppb)

\* Intake 1 was not in use on this date

ND = Non Detect, equals less than the required method reporting limit of 0.3  $\mu$ g/l

"-" = Not Sampled